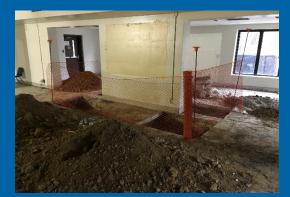

roof of 2010.
- Installing conduit and wall rough-in of new electrical 0 systems.
- Investigation of existing footings in the Cafeteria for • installation of new steel columns.
- Demoed and poured new sidewalks behind Gym and in Courtyard
- Installed new drainage structures at the Courtyard
- Overhead rough-in of plumbing systems.

#### Upcoming Activities 12/30/19 - 1/3/20

- Continue patching and pointing-up masonry walls. •
- Continue demo and reapplication of roofing.
- Begin underpinning for elevator pit. •
- Continue installing conduit and wall rough-in of new 0 electrical systems.
- Continue installing VRF systems for new mechanical 0 systems.
- Complete overhead rough-in of plumbing system. •
- Install new drains in courtyard. •
- Pour new sidewalks behind gym and in courtyard.





Investigation of Existing Footings at Cafeteria



## GMU I Goodwyn, Mills, & Cawood

### **Balfour Beatty**







Goodwyn, Mills, & Cawood

Saw Toothing and Removal of CMU in Media Center. atching of CMU Wall

In-fill of Masonry Wa



### **Project Schedule**

- Project Substantial Completion: June 2020 per 12/17/2019 schedule update
- Schedule Status: On Schedule

### **Project Financials**

- Construction Budget: \$7,680,000
- Progress Billed to Date: \$805,272
- Budget Status: Within GMP