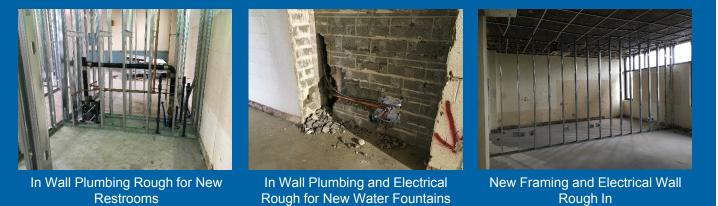

### Current Activities 12/23/19 - 12/27/19

- Demoing and reinstalling roofing at Barrel roof of 2010.
- Installing conduit and wall rough-in of new electrical 0 systems.
- Investigation of existing footings in the Cafeteria for • installation of new steel columns.
- Demoed and poured new sidewalks behind Gym and in Courtyard
- Installed new drainage structures at the Courtyard
- Overhead rough-in of plumbing systems.

#### Upcoming Activities 12/30/19 - 1/3/20

- Continue patching and pointing-up masonry walls. •
- Continue demo and reapplication of roofing.
- Begin underpinning for elevator pit. •
- Continue installing conduit and wall rough-in of new 0 electrical systems.
- Continue installing VRF systems for new mechanical 0 systems.
- Complete overhead rough-in of plumbing system. •
- Install new drains in courtyard. •
- Pour new sidewalks behind gym and in courtyard.